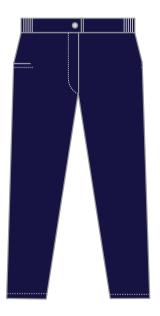

#### **Girls Trousers- Students from Early Years to Year 12**

\*\* Not available until October 31st 2022.

#### Note:

The boys' and girls' trousers and the girls skirt will not be available until October the 31<sup>st</sup>. The price list for the trousers and skirt will be forwarded to parents on confirmation from the supplier.