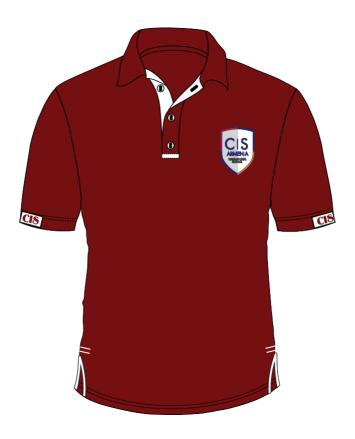

# **Uniform Booklet**

Whole School

**Published: August 2022** 





Shop: Melante

Address: Koryun 10

**Shop Hours**: 10:00 – 19:00

### **Boys and Girls PE Shirt- Students from Early Years to Year 12**



#### **Girl's Dress for students in Early Years to Year 6**



# Girls Polo Shirt – Students from Early Years to Year 12







# **Boys Polo Shirt – Students from Early Years to Year 12**





# **Boys PE Track Suit – Students from Early Years to Year 12**





## **Girls PE Track Suit – Students from Early Years to Year 12**





#### Girls and Boys Sweater – Students from Early Years to Year 12



Girls Skirt- Students from Early Years to Year 12
\*\* Not available until October 31st 2022.



### **Boys Trousers- Students from Early Years to Year 12**

\*\* Not available until October 31st 2022.



#### **Girls Trousers- Students from Early Years to Year 12**

\*\* Not available until October 31st 2022.



# **Uniform Price List 2022/23**

| Uniform Item                   | Price AMD |
|--------------------------------|-----------|
| PE shirt                       |           |
| Small sizes                    | 3672      |
| Large sizes                    | 4104      |
| Ţ,