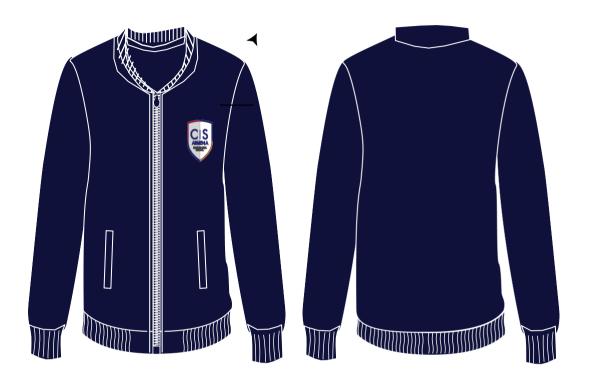

#### Girls and Boys Sweater – Students from Early Years to Year 12

Girls Skirt- Students from Early Years to Year 12
\*\* Not available until October 31st 2022.