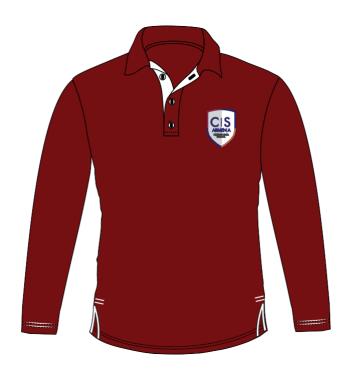

# **Uniform Booklet**

Whole School

**Published: August 2022** 





Shop: Melante

Address: Koryun 10

**Shop Hours**: 10:00 – 19:00

### **Boys and Girls PE Shirt- Students from Early Years to Year 12**



#### **Girl's Dress for students in Early Years to Year 6**



# Girls Polo Shirt – Students from Early Years to Year 12







# **Boys Polo Shirt – Students from Early Years to Year 12**





# **Boys PE Track Suit – Students from Early Years to Year 12**





## **Girls PE Track Suit – Students from Early Years to Year 12**





#### Girls and Boys Sweater – Students from Early Years to Year 12



Girls Skirt- Students from Early Years to Year 12
\*\* Not available until October 31st 2022.



### **Boys Trousers- Students from Early Years to Year 12**

\*\* Not available until October 31st 2022.



#### **Girls Trousers- Students from Early Years to Year 12**

\*\* Not available until October 31st 2022.



# **Uniform Price List 2022/23**

| Uniform Item                   | Price AMD |
|--------------------------------|-----------|
| PE shirt                       |           |
| Small sizes                    | 3672      |
| Large sizes                    | 4104      |
|