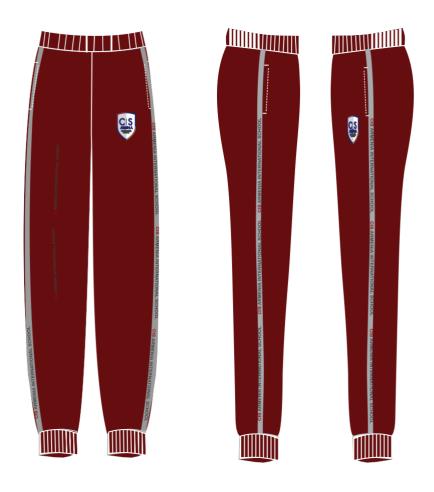

# **Boys PE Track Suit – Students from Early Years to Year 12**

## **Girls PE Track Suit – Students from Early Years to Year 12**