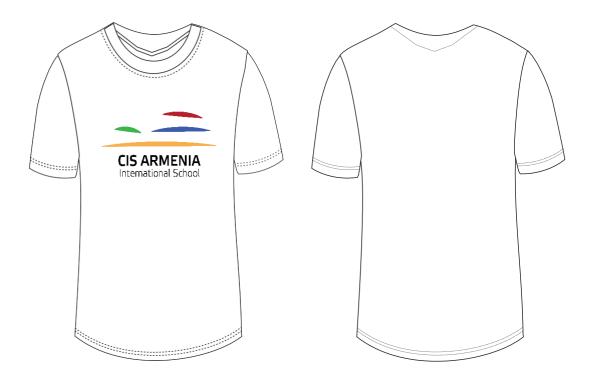

# **Uniform Booklet**

Whole School

**Published: August 2022** 





Shop: Melante

Address: Koryun 10

**Shop Hours**: 10:00 – 19:00

### **Boys and Girls PE Shirt- Students from Early Years to Year 12**



#### **Girl's Dress for students in Early Years to Year 6**



# Girls Polo Shirt – Students from Early Years to Year 12







# **Boys Polo Shirt – Students from Early Years to Year 12**





# **Boys PE Track Suit – Students from Early Years to Year 12**





## **Girls PE Track Suit – Students from Early Years to Year 12**





#### Girls and Boys Sweater – Students from Early Years to Year 12



Girls Skirt- Students from Early Years to Year 12
\*\* Not available until October 31st 2022.



### **Boys Trousers- Students from Early Years to Year 12**

\*\* Not available until October 31st 2022.



#### **Girls Trousers- Students from Early Years to Year 12**

\*\* Not available until October 31st 2022.



# **Uniform Price List 2022/23**

| Uniform Item                   | Price AMD