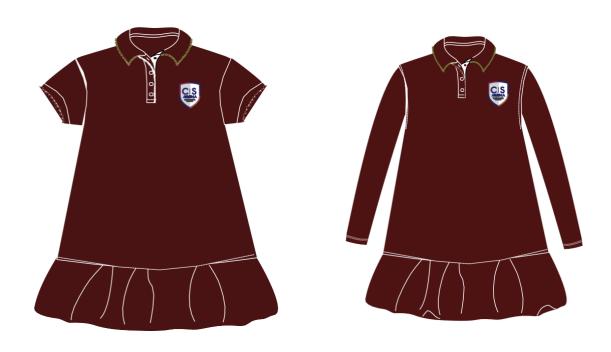

# **Uniform Booklet**

Whole School

**Published: August 2022** 





Shop: Melante

Address: Koryun 10

**Shop Hours**: 10:00 – 19:00

### **Boys and Girls PE Shirt- Students from Early Years to Year 12**



#### **Girl's Dress for students in Early Years to Year 6**



# Girls Polo Shirt – Students from Early Years to Year 12







# **Boys Polo Shirt – Students from Early Years to Year 12**





# **Boys PE Track Suit – Students from Early Years to Year 12**





## **Girls PE Track Suit – Students from Early Years to Year 12**





#### Girls and Boys Sweater – Students from Early Years to Year 12



Girls Skirt- Students from Early Years to Year 12
\*\* Not available until October 31st 2022.



### **Boys Trousers- Students from Early Years to Year 12**

\*\* Not available until October 31st 2022.



#### **Girls Trousers- Students from Early Years to Year 12**

\*\* Not available until October 31st 2022.



# **Uniform Price List 2022/23**

| Uniform Item                   | Price AMD |
|--------------------------------|-----------|
| PE shirt