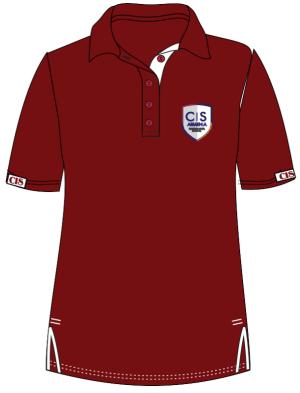

# **Uniform Booklet**

Whole School

**Published: August 2022** 





Shop: Melante

Address: Koryun 10

**Shop Hours**: 10:00 – 19:00

### **Boys and Girls PE Shirt- Students from Early Years to Year 12**



#### **Girl's Dress for students in Early Years to Year 6**



# Girls Polo Shirt – Students from Early Years to Year 12







# **Boys Polo Shirt – Students from Early Years to Year 12**





# **Boys PE Track Suit – Students from Early Years to Year 12**





## **Girls PE Track Suit – Students from Early Years to Year 12**





#### Girls and Boys Sweater – Students from Early Years to Year 12



Girls Skirt- Students from Early Years to Year 12
\*\* Not available until October 31st 2022.



### **Boys Trousers- Students from Early Years to Year 12**

\*\* Not available until October 31st 2022.



#### **Girls Trousers- Students from Early Years to Year 12**

\*\* Not available until October 31st 2022.



# **Uniform Price List 2022/23**

| Uniform Item                   | Price AMD |
|--------------------------------|-----------|
| PE shirt                       |           |
| Small sizes