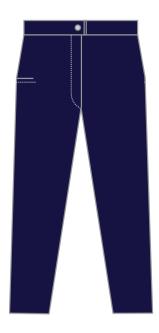

### **Boys Trousers- Students from Early Years to Year 12**

\*\* Not available until October 31st 2022.

#### Note:

The boys' and girls' trousers and the girls skirt will not be available until October the 31<sup>st</sup>. The price list for the trousers and skirt will be forwarded to parents on confirmation from the supplier.