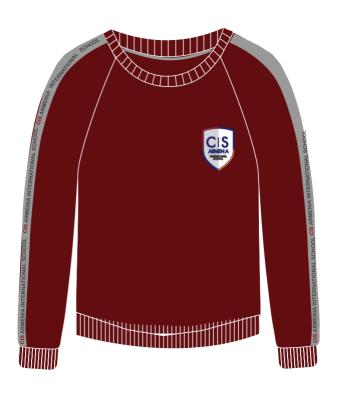

#### Girls and Boys Sweater – Students from Early Years to Year 12

Girls Skirt- Students from Early Years to Year 12
\*\* Not available until October 31st 2022.