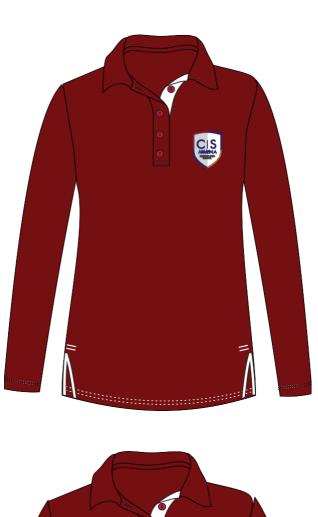

# **Uniform Booklet**

Whole School

**Published: August 2022** 





Shop: Melante

Address: Koryun 10

**Shop Hours**: 10:00 – 19:00

### **Boys and Girls PE Shirt- Students from Early Years to Year 12**



#### **Girl's Dress for students in Early Years to Year 6**



# Girls Polo Shirt – Students from Early Years to Year 12







# **Boys Polo Shirt – Students from Early Years to Year 12**





# **Boys PE Track Suit – Students from Early Years to Year 12**





## **Girls PE Track Suit – Students from Early Years to Year 12**





#### Girls and Boys Sweater – Students from Early Years to Year 12



Girls Skirt- Students from Early Years to Year 12
\*\* Not available until October 31st 2022.



### **Boys Trousers- Students from Early Years to Year 12**

\*\* Not available until October 31st 2022.



#### **Girls Trousers- Students from Early Years to Year 12**

\*\* Not available until October 31st 2022.



# **Uniform Price List 2022/23**

| Uniform Item                   | Price AMD |
|--------------------------------|-----------|
| PE shirt                       |           |
| Small sizes