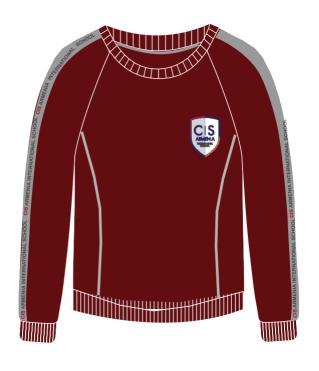

#### Girls and Boys Sweater – Students from Early Years to Year 12

Girls Skirt- Students from Early Years to Year 12
\*\* Not available until October 31st 2022.