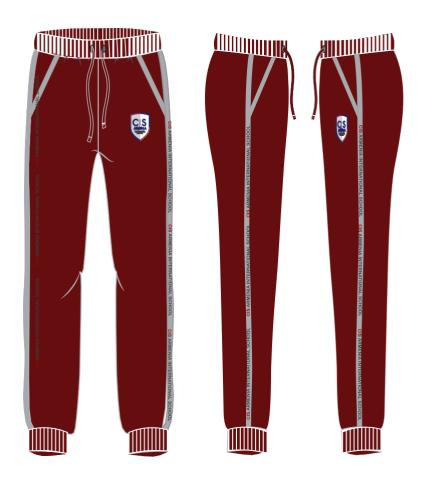

# **Boys PE Track Suit – Students from Early Years to Year 12**

## **Girls PE Track Suit – Students from Early Years to Year 12**